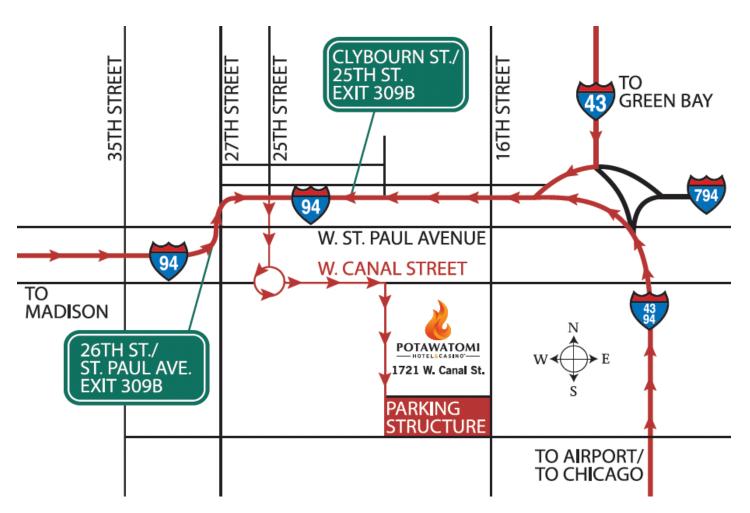

# **Directions to Potawatomi Hotel & Casino**

## **From East**

- I-94 West to Clybourn Street/25th Street (exit 309 B)
- Turn left (South) onto 25th Street
- Turn left (East) onto Canal Street (roundabout 2<sup>nd</sup> right)
- Turn right at first stoplight onto W. Potawatomi Circle

### **From North**

- I-43 South to I-94 West (exit 72 E)
- Exit at Clybourn Street/25th Street (exit 309 B)
- Turn left (South) onto 25th Street
- Turn left (East) onto Canal Street (roundabout 2<sup>nd</sup> right)
- Turn right at first stoplight onto W. Potawatomi Circle

### **From West**

- I-94 East to 26th Street/St. Paul Avenue (exit 309 B)
- Turn right (East) onto St. Paul Avenue
- Turn right (South) onto 25th Street
- Turn left (East) onto Canal Street (roundabout 2<sup>nd</sup> right)
- Turn right at first stoplight onto W. Potawatomi Circle

### **From South**

- I-43 North/I-94 West to I-94 West
- Exit at Clybourn Street/25th Street (exit 309 B)
- Turn left (South) onto 25th Street
- Turn left (East) onto Canal Street (roundabout 2<sup>nd</sup> right)
- Turn right at first stoplight onto W. Potawatomi Circle